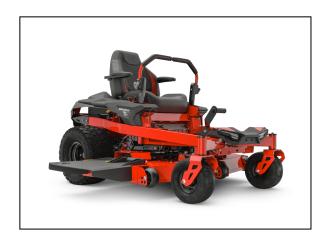

# Gravely ZT X 42" Kohler Zero Turn Mower

#### BATTLE BACKYARD CHALLENGES LIKE A PRO.

All the cutting power you need at home with the Gravely ZT X.

Redesigned for comfort and style, the ZT X combines zero-turn efficiency with legendary Gravely performance. Mow with professional-level precision and control. ?